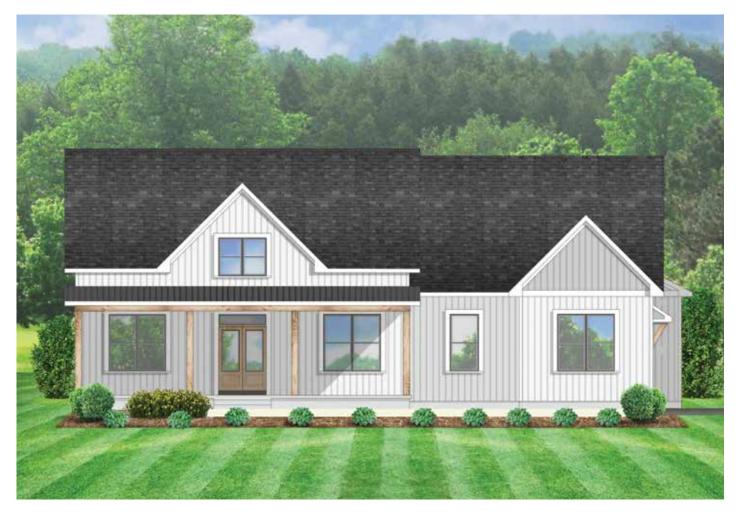

## THE WINCHESTER

2,688 FINISHED SQ FT



Elevation 1



## WINCHESTER FLOOR PLAN



FIRST FLOOR



## DETAILS Square Feet: 2688 Bedrooms: 4 Baths: 3 Other Options Available

Ask Sales Rep for Info

Although all illustrations and specifications are believed correct at the time of publication, the right is reserved to make changes, without notice or obligation. Windows, doors, ceilings, and room sizes may vary depending on the options and elevations selected. Landscaping is for illustrative purposes only. Optional items indicated are available at additional cost. This brochure is for illustrative purposes only and not part of a legal contract. It is recommended that the architectural blueprints be reserved for further clarification of features. Not all features are shown. Please ask our Sales and Marketing Representative for comp