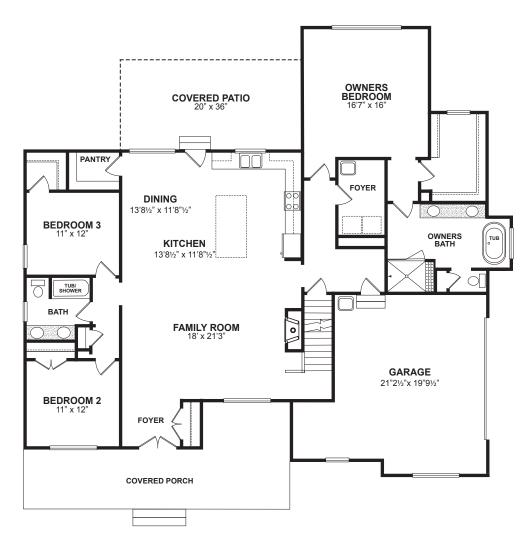

## WINCHESTER FLOOR PLAN

FIRST FLOOR

## DETAILS Square Feet: 2688 Bedrooms: 4 Baths: 3 Other Options Available

Ask Sales Rep for Info

Although all illustrations and specifications are believed correct at the time of publication, the right is reserved to make changes, without notice or obligation. Windows, doors, ceilings, and room sizes may vary depending on the options and elevations selected. Landscaping is for illustrative purposes only. Optional items indicated are available at additional cost. This brochure is for illustrative purposes only and not part of a legal contract. It is recommended that the architectural blueprints be reserved for further clarification of features. Not all features are shown. Please ask our Sales and Marketing Representative for complete information.