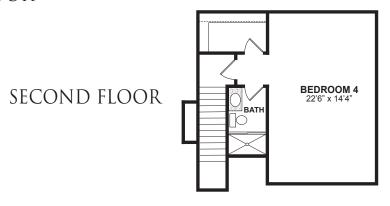

## WINCHESTER FLOOR PLAN

FIRST FLOOR

## DETAILS Square Feet: 2688 Bedrooms: 4 Baths: 3 Other Options Available

Ask Sales Rep for Info

Although all illustrations and specifications are believed correct at the time of publication, the right is reserved to make changes, without notice or obligation. Windows, doors, ceilings, and room sizes may vary depending on the options and elevations selected. Landscaping is for illustrative purposes only. Optional items indicated are available at additional cost. This brochure is for illustrative purposes only and not part of a legal contract. It is recommended that the architectural blueprints be reserved for further clarification of features. Not all features are shown. Please ask our Sales and Marketing Representative for complete information.