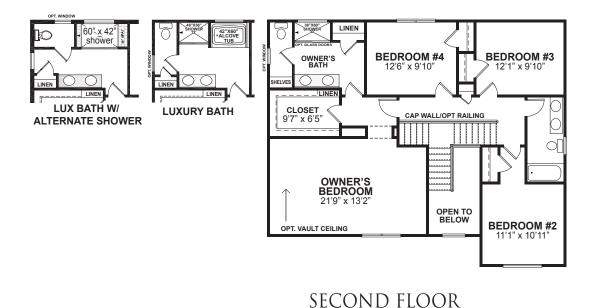

## DETAILS

Square Feet: 2,325

Bedrooms: 4

**Baths:** 2 1/2

Other Options Available Ask Sales Rep for Info

Although all illustrations and specifications are believed correct at the time of publication, the right is reserved to make changes, without notice or obligation. Windows, doors, ceilings, and room sizes may vary depending on the options and elevations selected. Landscaping is for illustrative purposes only. Optional items indicated are available at additional cost. This brochure is for illustrative purposes only and not part of a legal contract.