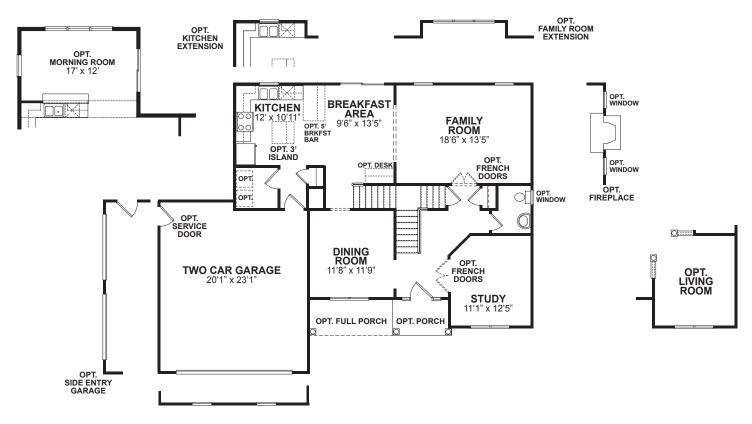

## REGENCY FLOOR PLAN

FIRST FLOOR

## DETAILS

Square Feet: 2,325

Bedrooms: 4

**Baths:** 2 1/2

Other Options Available Ask Sales Rep for Info

Although all illustrations and specifications are believed correct at the time of publication, the right is reserved to make changes, without notice or obligation. Windows, doors, ceilings, and room sizes may vary depending on the options and elevations selected. Landscaping is for illustrative purposes only. Optional items indicated are available at additional cost. This brochure is for illustrative purposes only and not part of a legal contract.