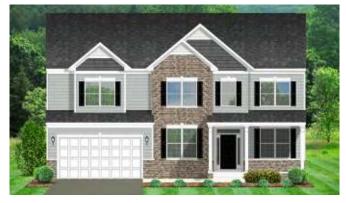

## **THE JACKSON** 3,061 FINISHED SQ FT

Elevation 1 (Shown with Optional Full Porch, Stone Water Table and Shake Siding)

Elevation 2 (Shown with Optional Full Porch, Stone Water Table, Shake Siding and Stone Accent)