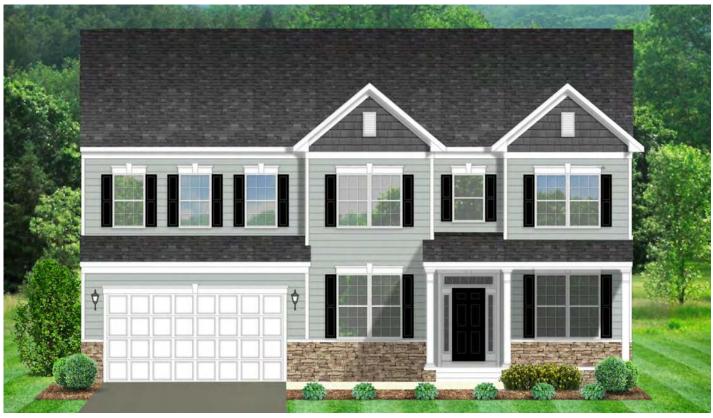

## **THE JACKSON** 3,061 FINISHED SQ FT

Elevation 1 (Shown with Optional Full Porch, Stone Water Table and Shake Siding)

Elevation 2 (Shown with Optional Full Porch, Stone Water Table, Shake Siding and Stone Accent)