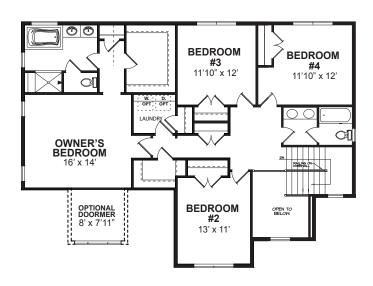

## FAIRMONT MULTI-GEN. FLOOR PLAN

SECOND FLOOR

## **DETAILS**

**Square Feet:** 2,900 with **Doormer:** 2,973

**Bedrooms:** 5

**Baths:** 3 1/2

Other Options Available Ask Sales Rep for Info

Although all illustrations and specifications are believed correct at the time of publication, the right is reserved to make changes, without notice or obligation. Windows, doors, ceilings, and room sizes may vary depending on the options and elevations selected. Landscaping is for illustrative purposes only. Optional items indicated are available at additional cost. This brochure is for illustrative purposes only and not part of a legal contract. It is recommended that the architectural blueprints be reserved for further clarification of features. Not all features are shown. Please ask our Sales and Marketing Representative for complete information.