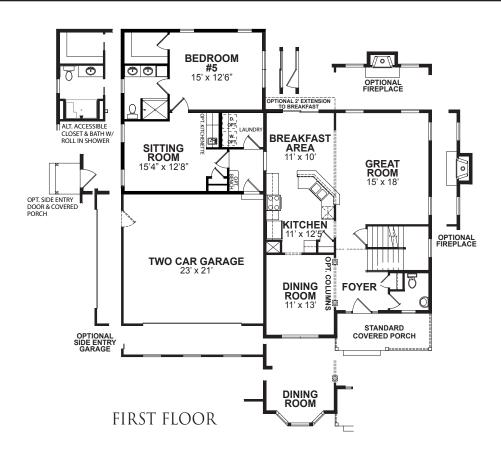

## **DETAILS**

**Square Feet:** 2,900 with **Doormer:** 2,973

**Bedrooms:** 5

**Baths:** 3 1/2

Other Options Available Ask Sales Rep for Info

Although all illustrations and specifications are believed correct at the time of publication, the right is reserved to make changes, without notice or obligation. Windows, doors, ceilings, and room sizes may vary depending on the options and elevations selected. Landscaping is for illustrative purposes only. Optional items indicated are available at additional cost. This brochure is for illustrative purposes only and not part of a legal contract. It is recommended that the architectural blueprints be reserved for further clarification of features. Not all features are shown. Please ask our Sales and Marketing Representative for complete information.