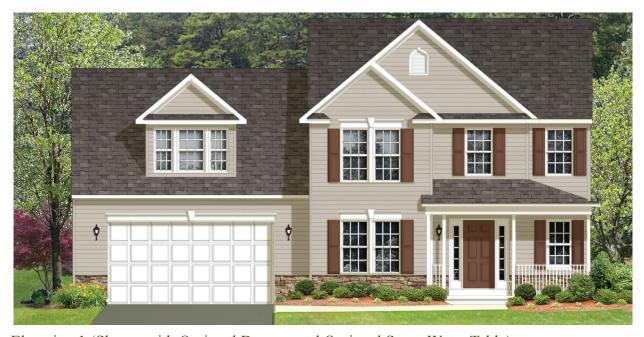

## **FAIRMONT**

2,317 FINISHED SQ FT

Elevation 3 (Shown with Optional Side Loading Garage, Optional Water Table, & Optional Bay)

Elevation 1 (Shown with Optional Dormer and Optional Stone Water Table)