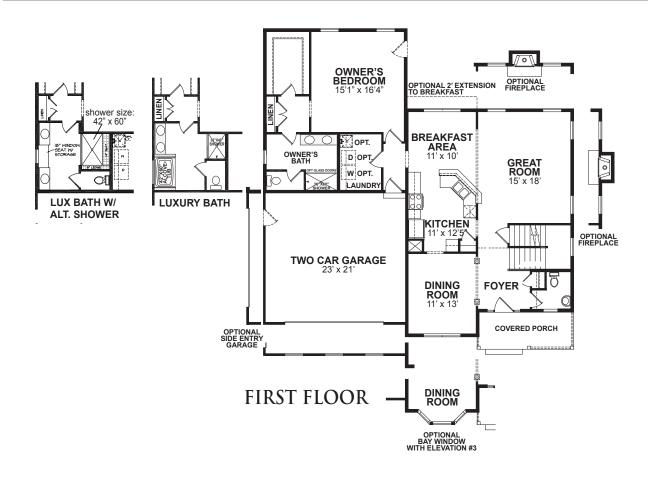

## FAIRMONT FLOOR PLAN

## **DETAILS**

Square Feet: 2,317

 $\textbf{Bedrooms:}\ 4$ 

**Baths:** 2 1/2

Other Options Available Ask Sales Rep for Info