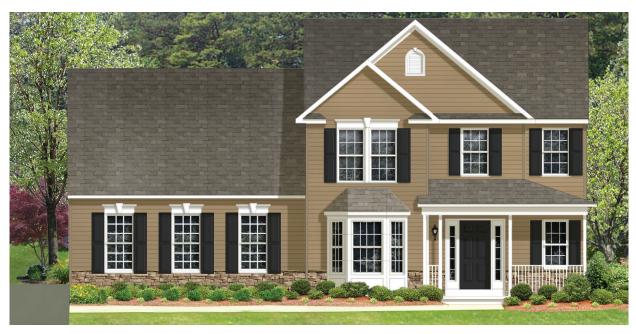

## **FAIRMONT**

2,317 FINISHED SQ FT

Elevation 3 (Shown with Optional Side Loading Garage, Optional Water Table, & Optional Bay)

Elevation 1 (Shown with Optional Dormer and Optional Stone Water Table)