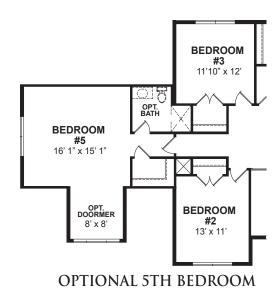

## FAIRMONT FLOOR PLAN

## **DETAILS**

Square Feet: 2,317

 $\textbf{Bedrooms:}\ 4$ 

**Baths:** 2 1/2

Other Options Available Ask Sales Rep for Info