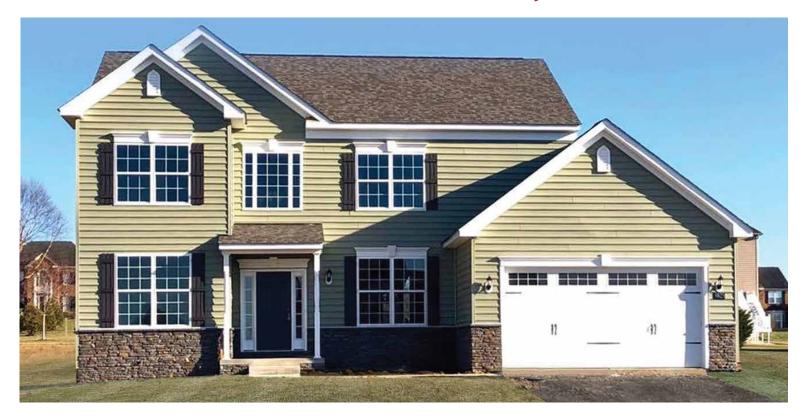

## **MOVE IN NOW**

Regency Floorplan

## DON'T WAIT TO BUILD, BUY NOW!

9825 Ripple Drive | \$390,900 | Lot: #121 | 2,538 Sq. Ft.

Regency Floorplan | 4 Bedrooms | 2.5 Bathrooms

- Williamsport Schools
- .47 Acre Lot
- 25 Minutes To Frederick, Md
- No City Taxes

- Luxury Master Bath With Oversized Site Built Shower
- Gourmet Kitchen
- Hardwood Floors Throughout

For more information or an appointment to see these beautiful homes contact: Manor House Builders, LLC call: 240-366-8307 or e-mail: joni@manorhousebuilders.com