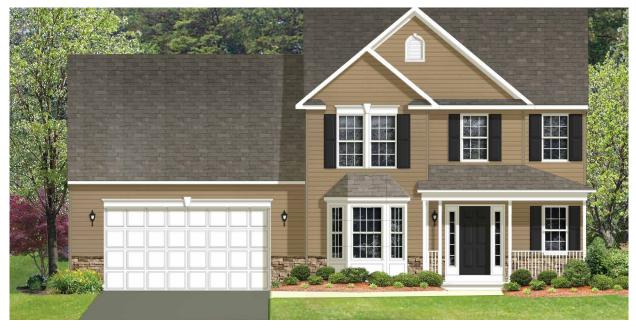

## **ANDERSON**

2,986 FINISHED SQ FT

Elevation 1 (Shown with Optional Dormer and Optional Stone Water Table)

Elevation 2 (Shown with Optional Water Table)