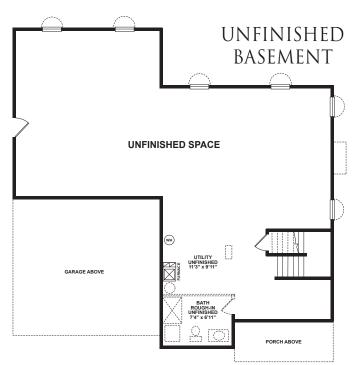

## **DETAILS**

Finished Space 1: 675 Sq.Ft.

Finished Space 2: 528 Sq.Ft.

Other Options Available Ask Sales Rep for Info

Although all illustrations and specifications are believed correct at the time of publication, the right is reserved to make changes, without notice or obligation. Windows, doors, ceilings, and room sizes may vary depending on the options and elevations selected. Landscaping is for illustrative purposes only. Optional items indicated are available at additional cost. This brochure is for illustrative purposes only and not part of a legal contract. It is recommended that the architectural blueprints be reserved for further clarification of features. Not all features are shown. Please ask our Sales and Marketing Representative for complete information.