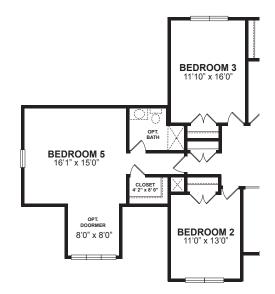

## ANDERSON FLOOR PLAN

DETAILS
Square Feet: 2,986
Bedrooms: 4

Baths: 2.5

Other Options Available

Ask Sales Rep for Info

SECOND FLOOR STANDARD

SECOND FLOOR W/ OPTIONAL 5TH BEDROOM

Although all illustrations and specifications are believed correct at the time of publication, the right is reserved to make changes, without notice or obligation. Windows, doors, ceilings, and room sizes may vary depending on the options and elevations selected. Landscaping is for illustrative purposes only. Optional items indicated are available at additional cost. This brochure is for illustrative purposes only and not part of a legal contract. It is recommended that the architectural blueprints be reserved for further clarification of features. Not all features are shown. Please ask our Sales and Marketing Representative for complete information.