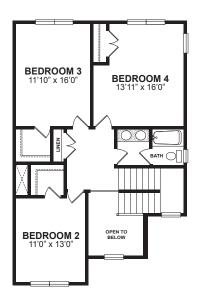

## ANDERSON FLOOR PLAN

DETAILS
Square Feet: 2,986
Bedrooms: 4

Baths: 2.5

Other Options Available

Ask Sales Rep for Info

SECOND FLOOR STANDARD

SECOND FLOOR W/ OPTIONAL 5TH BEDROOM

Although all illustrations and specifications are believed correct at the time of publication, the right is reserved to make changes, without notice or obligation. Windows, doors, ceilings, and room sizes may vary depending on the options and elevations selected. Landscaping is for illustrative purposes only. Optional items indicated are available at additional cost. This brochure is for illustrative purposes only and not part of a legal contract. It is recommended that the architectural blueprints be reserved for further clarification of features. Not all features are shown. Please ask our Sales and Marketing Representative for complete information.