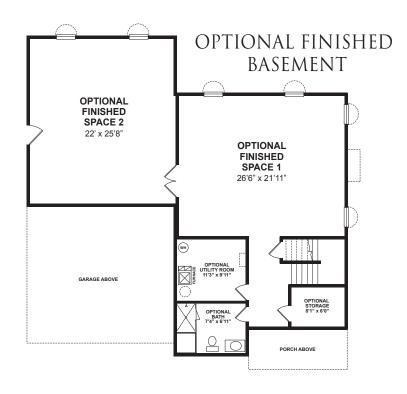

## **DETAILS**

Finished Space 1: 675 Sq.Ft.

Finished Space 2: 528 Sq.Ft.

Other Options Available Ask Sales Rep for Info

Although all illustrations and specifications are believed correct at the time of publication, the right is reserved to make changes, without notice or obligation. Windows, doors, ceilings, and room sizes may vary depending on the options and elevations selected. Landscaping is for illustrative purposes only. Optional items indicated are available at additional cost. This brochure is for illustrative purposes only and not part of a legal contract. It is recommended that the architectural blueprints be reserved for further clarification of features. Not all features are shown. Please ask our Sales and Marketing Representative for complete information.