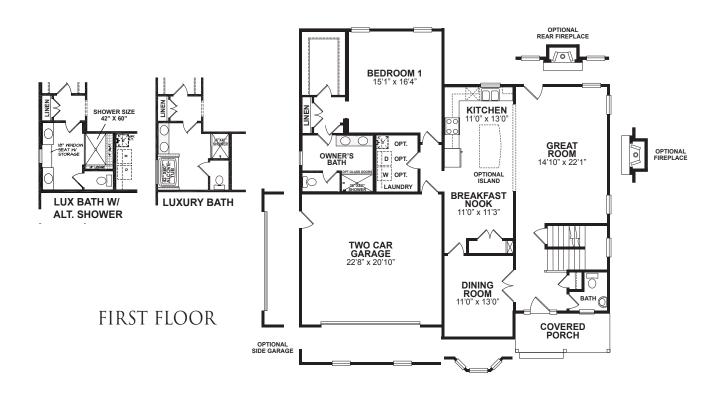

## ANDERSON FLOOR PLAN

DETAILS
Square Feet: 2,986
Bedrooms: 4

Baths: 2.5

Other Options Available

Ask Sales Rep for Info

SECOND FLOOR STANDARD

SECOND FLOOR W/ OPTIONAL 5TH BEDROOM

Although all illustrations and specifications are believed correct at the time of publication, the right is reserved to make changes, without notice or obligation. Windows, doors, ceilings, and room sizes may vary depending on the options and elevations selected. Landscaping is for illustrative purposes only. Optional items indicated are available at additional cost. This brochure is for illustrative purposes only and not part of a legal contract. It is recommended that the architectural blueprints be reserved for further clarification of features. Not all features are shown. Please ask our Sales and Marketing Representative for complete information.

## ANDERSON FLOOR PLAN