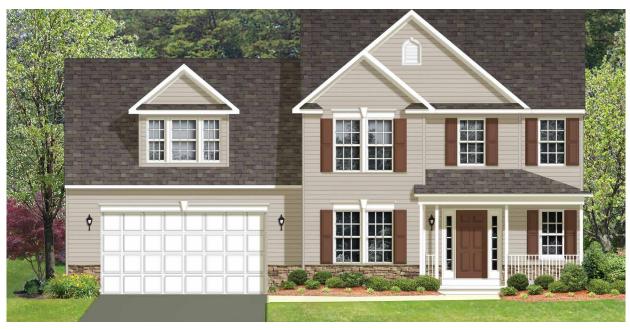

## **ANDERSON**

2,986 FINISHED SQ FT

Elevation 1 (Shown with Optional Dormer and Optional Stone Water Table)

Elevation 2 (Shown with Optional Water Table)